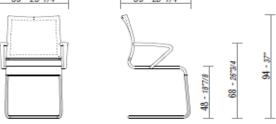

In conformity to:

UNI EN 1022 Seating stability

UNI EN 13761 Dimensions and safety requirements for visitor chairs UNI EN 1728 Mechanical strenght and durability

VERSO, chair in mesh on sled with armrests.