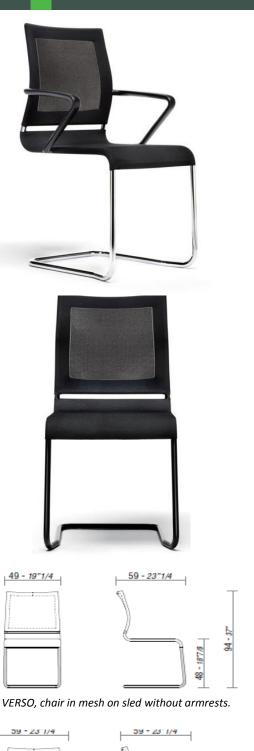

## Product: CHAIR ON SLED IN MESH

*Verso* is a chair for visitors, adapted to different context, perfect in situations that require a seat with personality: for meeting rooms and welcome spaces. An essential chair with the highest level performances: comfort and ergonomics, designed for working environments always careful to services.

In the mesh version a distinguishing element is the breathability of the backrest and of the seat thanks to the stretch network that covers the bearing structure. The base is a chromed Steel or black painted sled. Available in version with or without arms, both with stacking variants.

### **TECHNICAL FEATURES**

Structure: structure in high resistance Steel, black pianted or chromed.

**Backrest/seat:** Black Trevira Cs support base with flexible inner rubber pad.

Armrests: closed arms in black integral Polyurethane with metal core.

#### FINISHES

**Upholstery:** «Comfort» black mesh (55% Polyester- 45% Polyamide). **Structure:** black painted Steel (standard), chromed Steel.