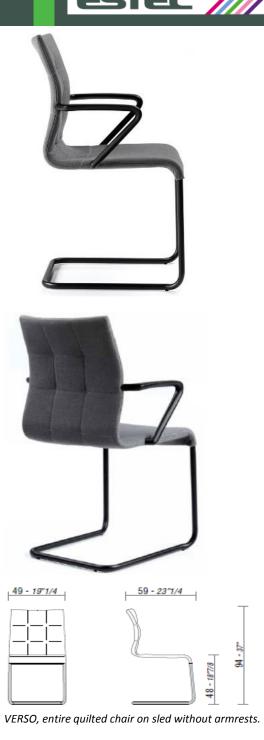

## Product: QUILTED CHAIR ON SLED

*Verso* is a chair for visitors, adapted to different context, perfect in situations that require a seat with personality: for meeting rooms and welcome spaces. An essential chair with the highest level performances: comfort and ergonomics, designed for working environments always careful to services.

Also available in quilted version.

The base is a chromed Steel or black painted sled.

Available in version with or without arms, both with stacking variants.

## **TECHNICAL FEATURES**

**Structure:** structure in high resistance Steel, black powder coated or chromed.

**Backrest/seat:** Elastic straps to support the leather or fabric pair upholstery.

Armrests: closed arms in black integral Polyurethane with metal core.

## VERSIONS

Verso quilted with entire shell.