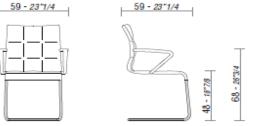

# In conformity to:

UNI EN 1022 Seating stability

UNI EN 13761 Dimensions and safety requirements for visitor chairs UNI EN 1728 Mechanical strenght and durability

94 - 37

VERSO, entire quilted chair on sled with armrests.